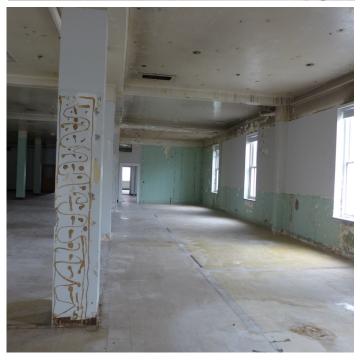

### additional

Adjacent Wayne County Courthouse. Interior has been cleared and prepared for renovations. Architect conceptual plans are available. Square footage does not include basement. Parking Easement on the adjacent parking lot.