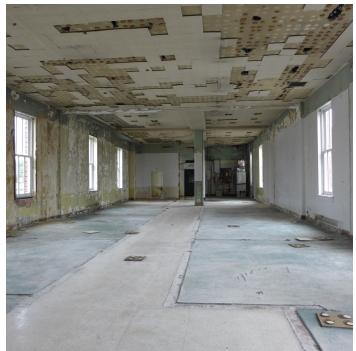

### additional

Adjacent Wayne County Courthouse. Interior has been cleared and prepared for renovations. Architect conceptual plans are available. Square footage does not include basement. Parking Easement on the adjacent parking lot.