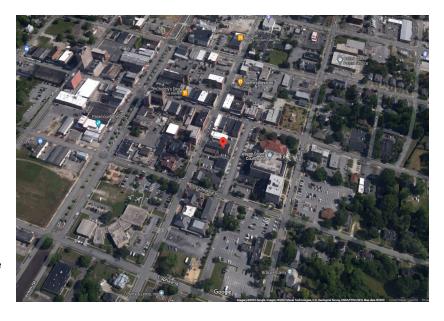

## location

Located on Ormond Avenue, Downtown Goldsboro

### additional

Adjacent Wayne County Courthouse. Interior has been cleared and prepared for renovations. Architect conceptual plans are available. Square footage does not include basement. Parking Easement on the adjacent parking lot.